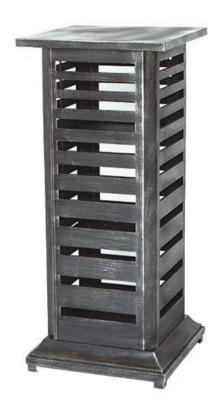

## Peak Season 3-Tier Aria Outdoor Lantern

The Aria 3-Tier Pillar Lantern is rectangular in shape, features large horizontal slot design, no glass, removable top and slotted 3 tier insert. The frame is made of ecoated or automotive grade steel that provides for outdoor use. It is hand painted in Soapstone finish that is rustic in appearance. Can add great height to the outdoor space. Insert can hold candles or plants. Comes fully assembled and does not include candles. Finish: Soapstone Collection Name: Aria Material: Ecoated Steel